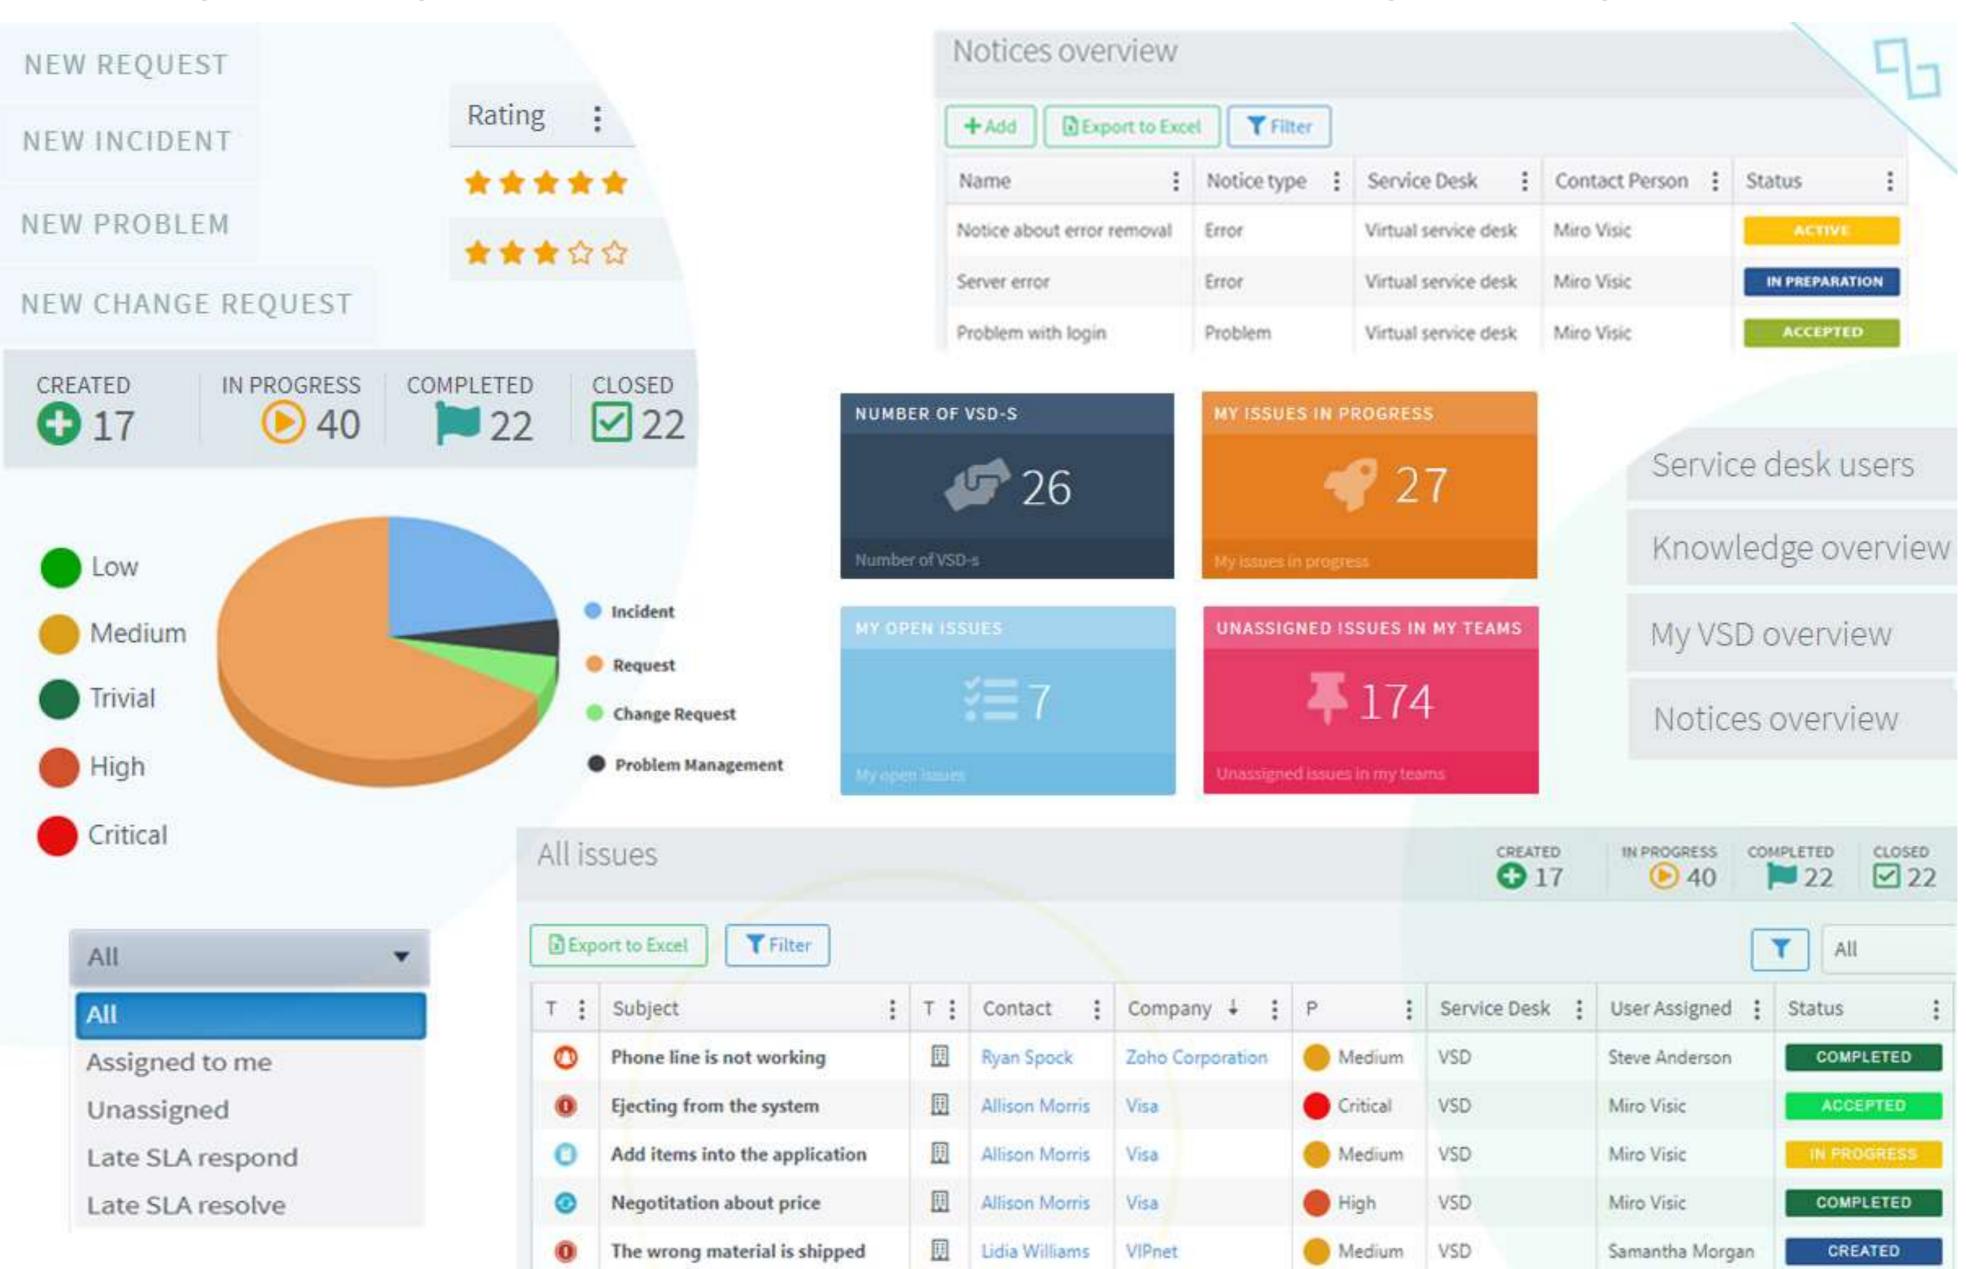

nfinity > Flexible enterprise architecture based on Web API services and plug-in management. > Multi-org & Multi-company support (one system for many group-related companies). **STARTER**  $\succ$  Up to 30% increase in work productivity (better task management, collaboration, and work records, verifications & document approvals, digitization of documents & templates, portals, easy online availability). > Up to 30% savings on gross2 salaries of employees who use the Infinity ECM platform at day work job. > Microsoft based solution (On-prem requires MS Win App. Server, MS SQL Express, no extra MS CAL licenses).
- > Fast and easy digital process transformation (fast 1-3 months implementation and simple API integration).













### Infinity ECM platform: User interface example (clips)













### Integration with other Systems

















# Infinity ECM live demo: → Click for video introduction ←

| 6 |
|---|
|   |

|     | QD ring;                               | O Postario   | - Attend       |