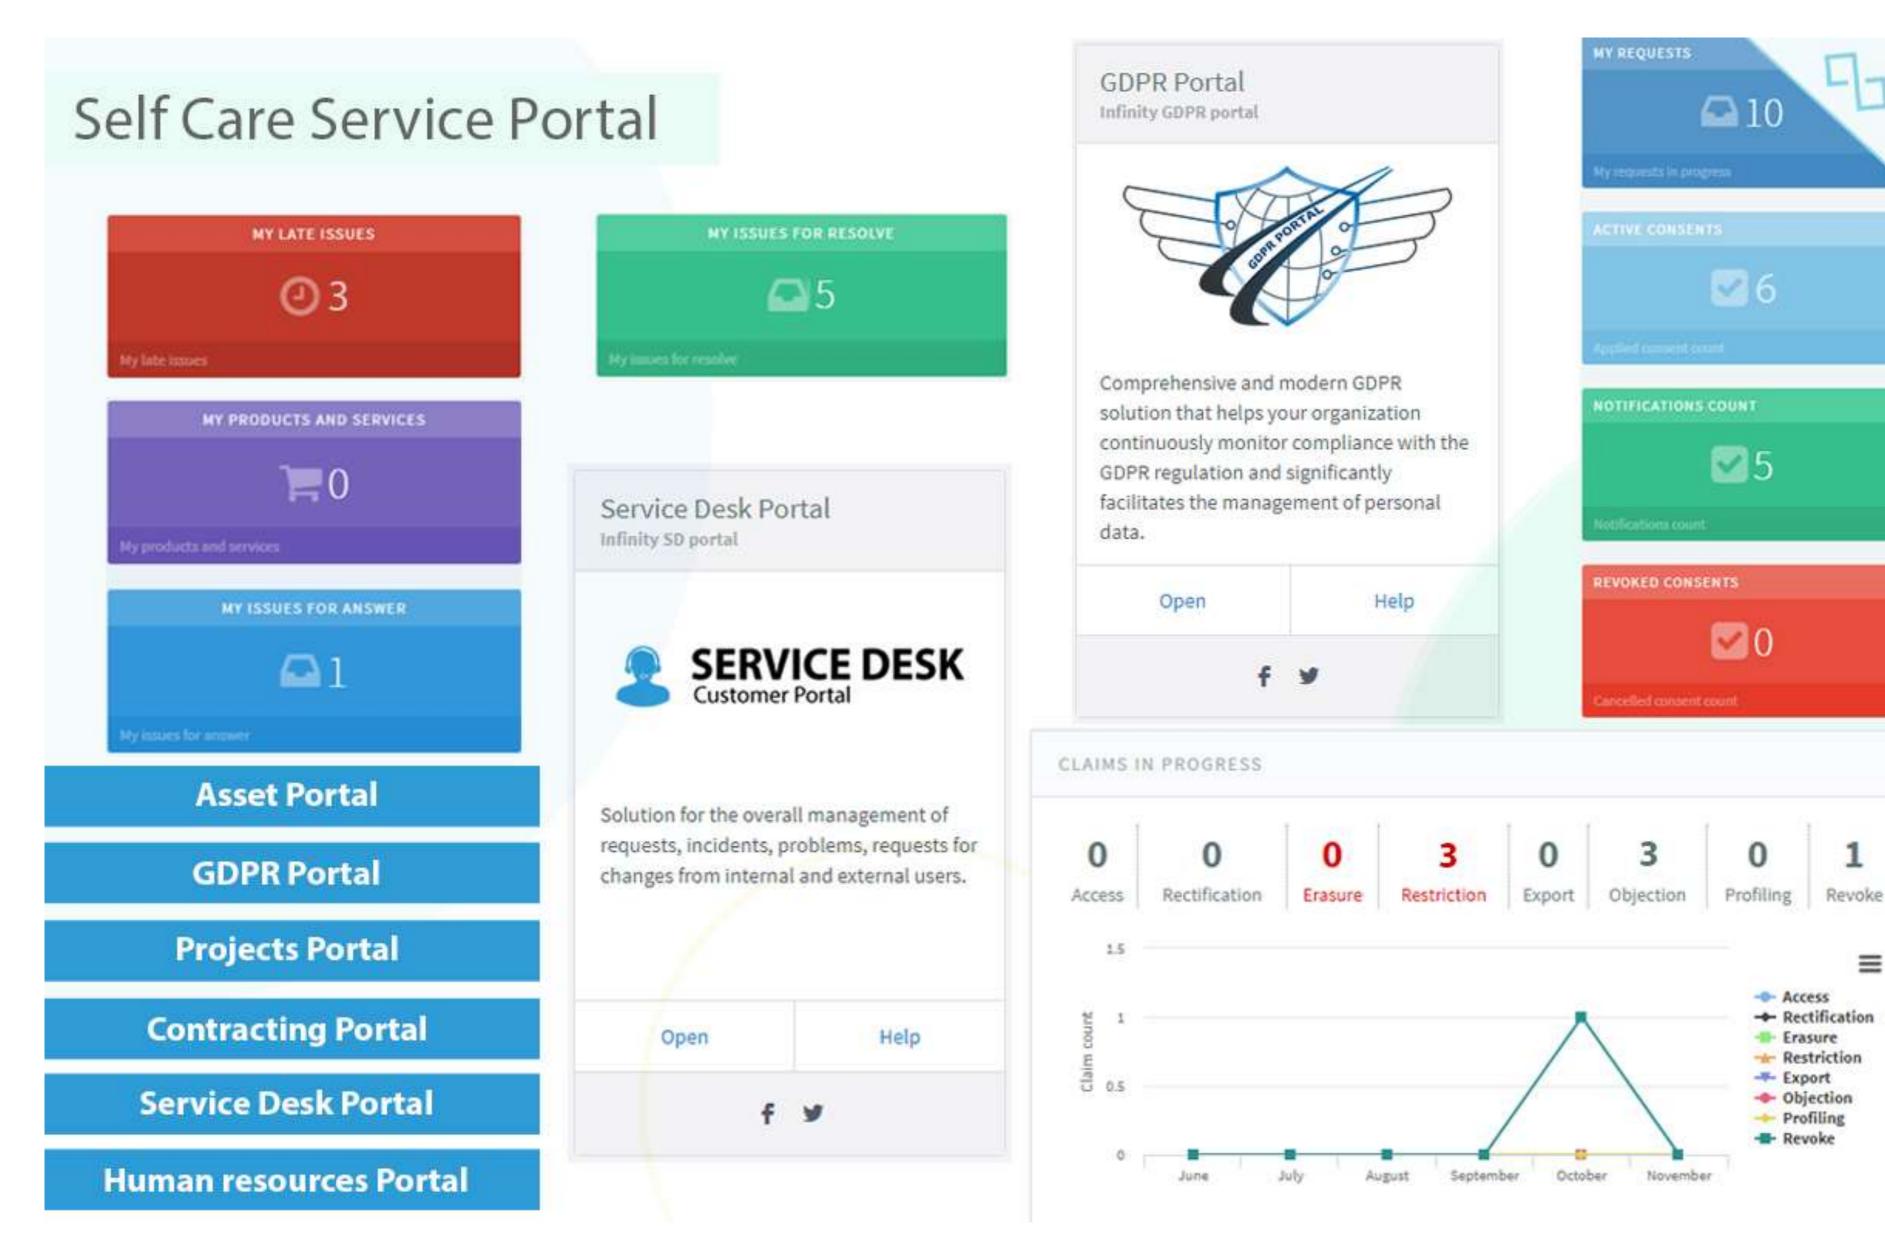

|   | Currency:      |    |         |   |                       |    |
|                    |   | Hrvatska kun   | a  |         |   | •                     |    |
|                    |   | Proposal type: |    |         |   |                       |    |
| lished :           |   | Choose         |    |         |   |                       |    |
| Anderson           |   | Expiry date:   |    |         |   |                       |    |
| Anderson           |   | 29.7.2021.     |    |         |   | 6                     |    |
| ica Taylor         |   | Payment type:  |    |         |   |                       |    |
| McAddams           |   | Choose         |    |         |   |                       |    |









#### Infinity ECM platform: External end-user portals (clips)



# *CAPPCRO*







=









#### www.infinityecm.com

www.appcro.com

**USA - UK - CROATIA** 

info@appcro.com







**Contact Us**