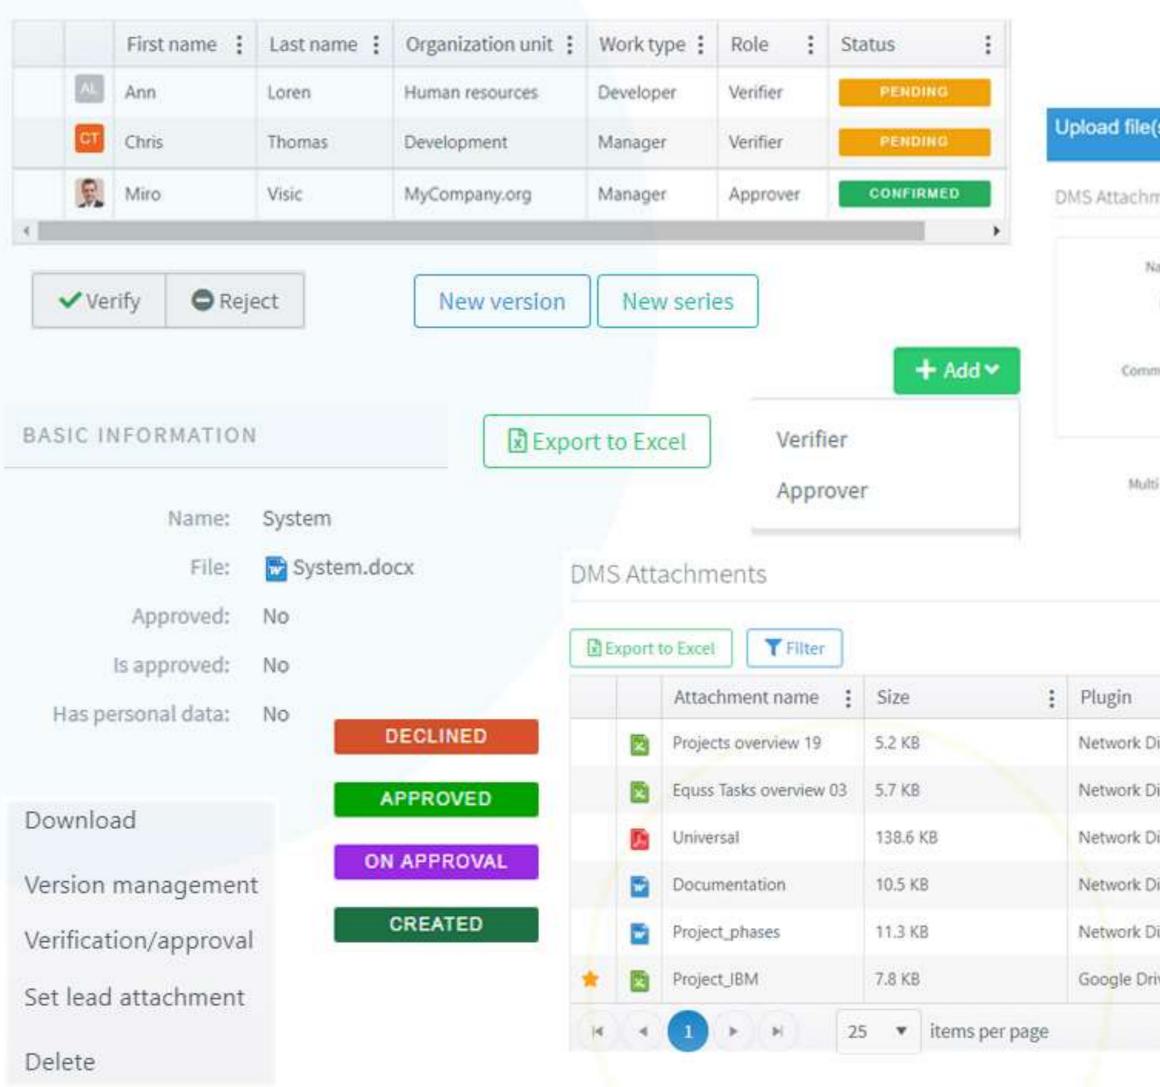

#### Infinity ECM platform: Document Management (clips)

#### Verification

Version management

+ Add

| ments    | 2       |                                 |   | + 10 |
|----------|---------|---------------------------------|---|------|
|          |         |                                 |   |      |
| kame:    | Sales   | Contract                        |   | ж    |
| File:    | Sales C | Contract.docx ×                 | - |      |
|          | Ha      | s personal data External access |   |      |
| ment:    | Com     | ment                            |   |      |
|          |         |                                 |   | - 14 |
|          |         |                                 |   |      |
| ti DMS p | Augire  | Google Drive Connector          | * |      |
|          | 007000  |                                 |   |      |
|          |         |                                 | - |      |

| :             | Date created     | : Ve | rsio | Verification/approv |     |
|---------------|------------------|------|------|---------------------|-----|
| )isk Plugin   | 19.12.2018 16:09 | v3.  | 0    | APPROVED            |     |
| Disk Plugin   | 05.12.2018 15:56 | v1.  | 0    | APPROVED            |     |
| isk Plugin    | 25.01.2018 08:46 | v1.  | 0    | CREATED             | ••• |
| isk Plugin    | 25.01.2018 08:46 | v1.  | 0    | CREATED             |     |
| isk Plugin    | 15.12.2017 09:50 | v1.  | 0    | CREATED             |     |
| ive Connector | 15.12.2017 09:12 | v1.  | 0    | CREATED             |     |