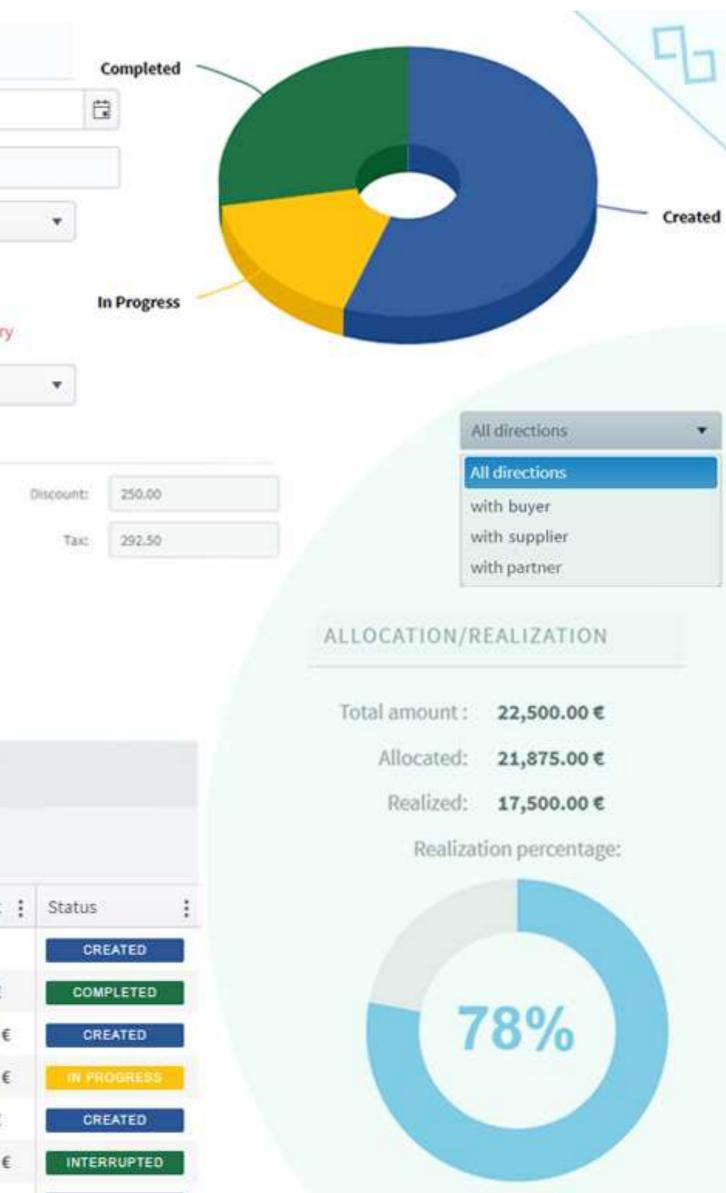

#### Infinity ECM platform: Contract Management (clips)

| FRAME CONTRACTS                                    | NEW FRAME CONT   | RACT                      |              |                |          |           |         |
|----------------------------------------------------|------------------|---------------------------|--------------|----------------|----------|-----------|---------|
| 匙 10                                               | Contract number: | Contract number           |              | Contract date: | 1/23/    | /2019     |         |
| trumber of frame contracts in program<br>CONTRACTS | Name:            | Name                      |              |                |          |           |         |
| 8 🛸                                                | Business year:   | 2018                      |              | Contrac        | t type:  | Novi ug   | ovor    |
| Number of contracts in program                     | Direction:       | with partner              |              |                |          |           |         |
| <b>1</b> 5                                         | Category:        | 1 Standard frame          | contract 🔹   | 5              | itatus:  | Choose C  | ategory |
| Number of expired and expired within a month       | Assigned to:     | Start typing to get a lis | of possible  | Secrec         | y level: | In secret | E)      |
| PURCHASE ORDERS                                    |                  | matches                   | Assign to me | Financial Info | Dates    |           |         |
| <b>E</b> 11                                        |                  |                           |              | Currency:      | Euro     |           | •       |
| Number of purchase orders in progress              | (I)              | 78%                       |              | Amount:        | 2,500.0  | 0         | \$      |
| CREATED                                            | COMPLETED        |                           |              | Discount (%):  | 10.00    |           | :       |
|                                                    |                  |                           |              | Tax rate:      | PDV (1)  |           | •       |
| IN PROGRESS                                        | INTERRUPTE       | D                         |              | Total amount:  | 2,542.5  | Ŷ         |         |