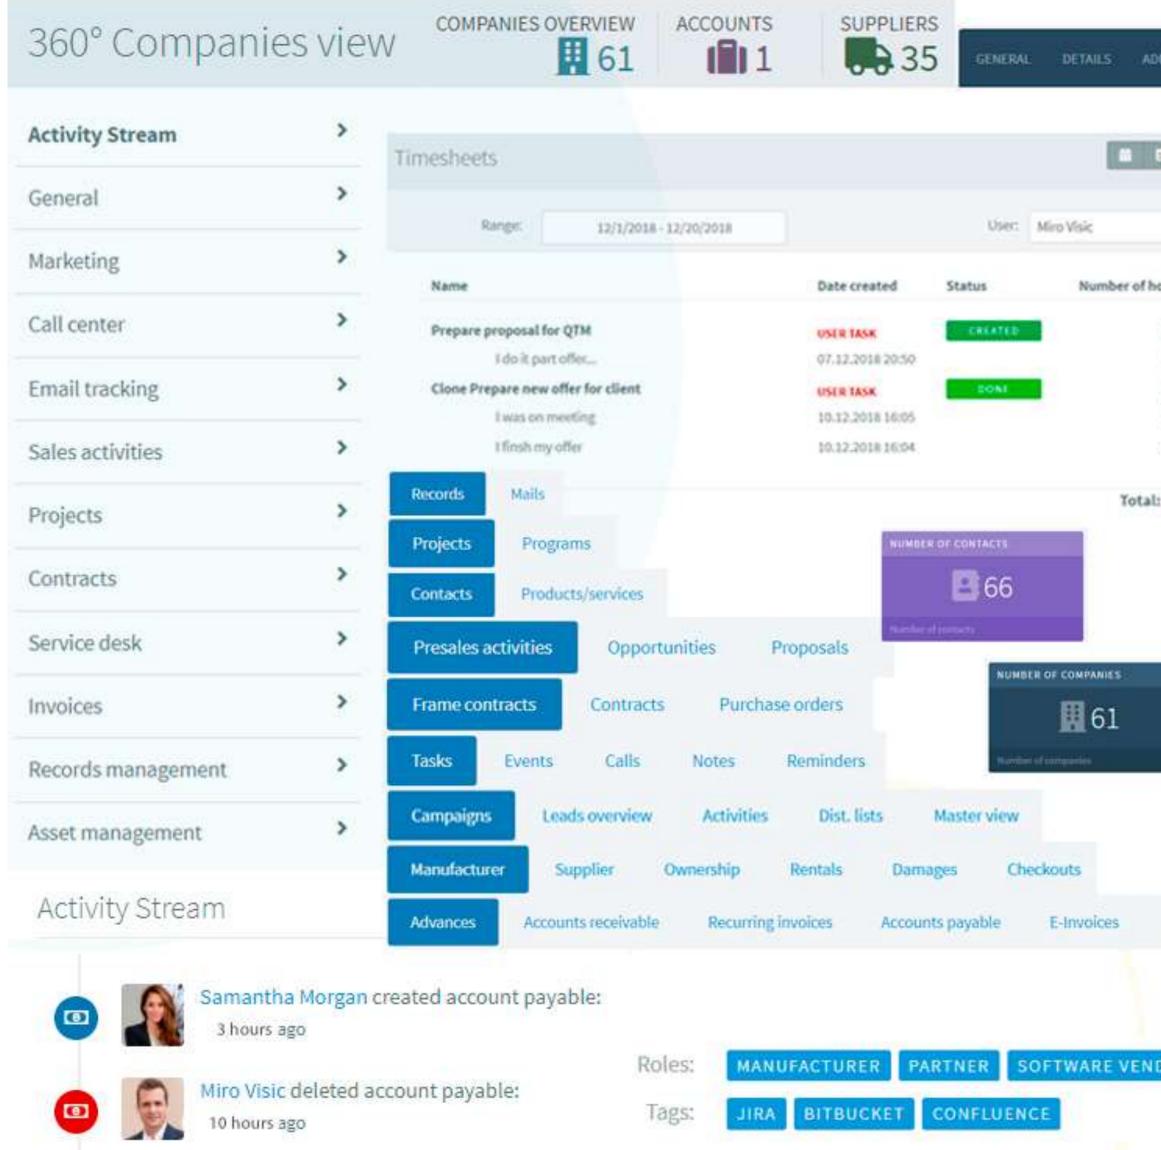

#### Infinity ECM platform: Colaboration Management (clips)

| CHAT                                                     |                                 |                        |                       | ©Com    | iments     | ÆTasks                             | 畲Events         | Attaci                                                       | hments                                               |             |             | 17                                                                                                                                                                                                                                                                                                                                                                                                                                                                                                                                                                                                                                                                                                                                                                                                                                                                                                                                                                                                                                                                                                                                                                                                                                                                                                                                                                                                                                                                                                                                                                                                                                                                                                                                                                                                                                                                                                                                                                                                                                                                                                                            |
|----------------------------------------------------------|---------------------------------|------------------------|-----------------------|---------|------------|------------------------------------|-----------------|--------------------------------------------------------------|------------------------------------------------------|-------------|-------------|-------------------------------------------------------------------------------------------------------------------------------------------------------------------------------------------------------------------------------------------------------------------------------------------------------------------------------------------------------------------------------------------------------------------------------------------------------------------------------------------------------------------------------------------------------------------------------------------------------------------------------------------------------------------------------------------------------------------------------------------------------------------------------------------------------------------------------------------------------------------------------------------------------------------------------------------------------------------------------------------------------------------------------------------------------------------------------------------------------------------------------------------------------------------------------------------------------------------------------------------------------------------------------------------------------------------------------------------------------------------------------------------------------------------------------------------------------------------------------------------------------------------------------------------------------------------------------------------------------------------------------------------------------------------------------------------------------------------------------------------------------------------------------------------------------------------------------------------------------------------------------------------------------------------------------------------------------------------------------------------------------------------------------------------------------------------------------------------------------------------------------|
| USER CALS                                                |                                 |                        |                       | 4 comme | ent(s)     |                                    |                 |                                                              |                                                      |             |             | 1                                                                                                                                                                                                                                                                                                                                                                                                                                                                                                                                                                                                                                                                                                                                                                                                                                                                                                                                                                                                                                                                                                                                                                                                                                                                                                                                                                                                                                                                                                                                                                                                                                                                                                                                                                                                                                                                                                                                                                                                                                                                                                                             |
| DECISIONS                                                |                                 |                        |                       | 5       | Leave a n  |                                    |                 |                                                              |                                                      |             |             |                                                                                                                                                                                                                                                                                                                                                                                                                                                                                                                                                                                                                                                                                                                                                                                                                                                                                                                                                                                                                                                                                                                                                                                                                                                                                                                                                                                                                                                                                                                                                                                                                                                                                                                                                                                                                                                                                                                                                                                                                                                                                                                               |
| ANNOU                                                    | INCEMENTS                       |                        |                       |         | Sam        | Visic - 12.12.2<br>antha, I need a | real cost repo  |                                                              |                                                      |             |             |                                                                                                                                                                                                                                                                                                                                                                                                                                                                                                                                                                                                                                                                                                                                                                                                                                                                                                                                                                                                                                                                                                                                                                                                                                                                                                                                                                                                                                                                                                                                                                                                                                                                                                                                                                                                                                                                                                                                                                                                                                                                                                                               |
| <b>MY TASKS</b>                                          |                                 |                        |                       |         | Like       | (1) · Reply -                      |                 | n → Miro Visic                                               | 12.12.2017.11:35 .                                   | 7           |             |                                                                                                                                                                                                                                                                                                                                                                                                                                                                                                                                                                                                                                                                                                                                                                                                                                                                                                                                                                                                                                                                                                                                                                                                                                                                                                                                                                                                                                                                                                                                                                                                                                                                                                                                                                                                                                                                                                                                                                                                                                                                                                                               |
| Due today O Due this w                                   | eek 💿 🛛 Overdue 💷 Incor         | nplete 🥺               |                       |         |            |                                    | ost report is a | add to Attachm<br>More 💙                                     | ents.                                                |             | MYI         | NOTES                                                                                                                                                                                                                                                                                                                                                                                                                                                                                                                                                                                                                                                                                                                                                                                                                                                                                                                                                                                                                                                                                                                                                                                                                                                                                                                                                                                                                                                                                                                                                                                                                                                                                                                                                                                                                                                                                                                                                                                                                                                                                                                         |
| Find cause of errors<br>Task + Tirivial + (3) 2/8/       | /2021 11:33 AM                  |                        | VERIFICATION          |         | 2          |                                    | Make            | nize a presentati<br>a list of people, cl<br>12/2017 4:02 PM | on<br>heck that everything is w                      | o           |             | · ·                                                                                                                                                                                                                                                                                                                                                                                                                                                                                                                                                                                                                                                                                                                                                                                                                                                                                                                                                                                                                                                                                                                                                                                                                                                                                                                                                                                                                                                                                                                                                                                                                                                                                                                                                                                                                                                                                                                                                                                                                                                                                                                           |
| Creating a new version of a<br>Deadline + III Normal + ( |                                 |                        | My this arrests her y |         | <i>.</i> , |                                    |                 | ERA model                                                    |                                                      |             |             |                                                                                                                                                                                                                                                                                                                                                                                                                                                                                                                                                                                                                                                                                                                                                                                                                                                                                                                                                                                                                                                                                                                                                                                                                                                                                                                                                                                                                                                                                                                                                                                                                                                                                                                                                                                                                                                                                                                                                                                                                                                                                                                               |
| Check data integrity<br>Task + Trivial + ① 5/6/          | /2019 12:22 PM                  | APPROVAL               |                       |         |            |                                    | Work            |                                                              | on to the office manager<br>n schedule, time sheets, |             |             | *                                                                                                                                                                                                                                                                                                                                                                                                                                                                                                                                                                                                                                                                                                                                                                                                                                                                                                                                                                                                                                                                                                                                                                                                                                                                                                                                                                                                                                                                                                                                                                                                                                                                                                                                                                                                                                                                                                                                                                                                                                                                                                                             |
| Making appointments<br>Task + High + © 5/11/             | 2019 9/28 AM                    | Ny documents for a     | 22 43                 |         | Ev         | ents overvie                       | 14.00           |                                                              | CF                                                   | EATED BY ME | ASSIGNED TO | A CONTRACT OF A |
| WEEK AGENDA                                              |                                 |                        |                       | ø       | +          | Add Export                         | to Excel        | Filter                                                       |                                                      | No          | t completed | Completed All                                                                                                                                                                                                                                                                                                                                                                                                                                                                                                                                                                                                                                                                                                                                                                                                                                                                                                                                                                                                                                                                                                                                                                                                                                                                                                                                                                                                                                                                                                                                                                                                                                                                                                                                                                                                                                                                                                                                                                                                                                                                                                                 |
| Today 🔹 🕨 🗄                                              | 🗟 Wednesday, March 31, 2021-Wed | inesday, April 7, 2021 |                       |         |            | Name                               | 1               | Category :                                                   | Responsible person                                   | All da 🚦    | Public :    | Calendar                                                                                                                                                                                                                                                                                                                                                                                                                                                                                                                                                                                                                                                                                                                                                                                                                                                                                                                                                                                                                                                                                                                                                                                                                                                                                                                                                                                                                                                                                                                                                                                                                                                                                                                                                                                                                                                                                                                                                                                                                                                                                                                      |
| Date                                                     | Time                            | Event                  |                       |         | Me         | eting with Equus                   |                 | 4 Meeting                                                    | 😭 Miro Visic                                         |             | 8           | Public calendar                                                                                                                                                                                                                                                                                                                                                                                                                                                                                                                                                                                                                                                                                                                                                                                                                                                                                                                                                                                                                                                                                                                                                                                                                                                                                                                                                                                                                                                                                                                                                                                                                                                                                                                                                                                                                                                                                                                                                                                                                                                                                                               |
| 31 Wednesday                                             | 9:00 AM-10:00 AM                | C 🖶 Weekly meeting     | g with the tim        |         | Ma         | ke a presentation                  |                 | 😢 Presentation                                               | 😭 Miro Visic                                         |             | 0           | Public calendar                                                                                                                                                                                                                                                                                                                                                                                                                                                                                                                                                                                                                                                                                                                                                                                                                                                                                                                                                                                                                                                                                                                                                                                                                                                                                                                                                                                                                                                                                                                                                                                                                                                                                                                                                                                                                                                                                                                                                                                                                                                                                                               |
|                                                          | 11:00 AM-12:00 PM               | C1.0.                  |                       |         | Me         | eting for IT suppor                | t               | 4 Meeting                                                    | 😭 Miro Visic                                         |             | 0           | Public calendar                                                                                                                                                                                                                                                                                                                                                                                                                                                                                                                                                                                                                                                                                                                                                                                                                                                                                                                                                                                                                                                                                                                                                                                                                                                                                                                                                                                                                                                                                                                                                                                                                                                                                                                                                                                                                                                                                                                                                                                                                                                                                                               |
| 05 Monday                                                | 22100 CON-22100 F M             | C 🖶 Monthly meetin     | sg with employees     |         | Org        | panize lunch                       |                 | 🗩 Lunch                                                      | Miro Visic                                           |             | 0           | Public calendar                                                                                                                                                                                                                                                                                                                                                                                                                                                                                                                                                                                                                                                                                                                                                                                                                                                                                                                                                                                                                                                                                                                                                                                                                                                                                                                                                                                                                                                                                                                                                                                                                                                                                                                                                                                                                                                                                                                                                                                                                                                                                                               |
| OT Wednesday                                             | 9:00 AM-10:00 AM                | C 😂 Weekly meeting     | g with the tim        |         |            | I director                         |                 | J Call                                                       | 👷 Miro Visic                                         |             | 0           | Public calendar                                                                                                                                                                                                                                                                                                                                                                                                                                                                                                                                                                                                                                                                                                                                                                                                                                                                                                                                                                                                                                                                                                                                                                                                                                                                                                                                                                                                                                                                                                                                                                                                                                                                                                                                                                                                                                                                                                                                                                                                                                                                                                               |
| 07 April 2021                                            | 2                               |                        |                       |         | 100        | anize discussion af                |                 | 😢 Presentation                                               | Miro Visic                                           |             | 0           | Public calendar                                                                                                                                                                                                                                                                                                                                                                                                                                                                                                                                                                                                                                                                                                                                                                                                                                                                                                                                                                                                                                                                                                                                                                                                                                                                                                                                                                                                                                                                                                                                                                                                                                                                                                                                                                                                                                                                                                                                                                                                                                                                                                               |
|                                                          |                                 |                        |                       |         | DE         | MO: Presentation of                | f technology    | Presentation                                                 | Samantha Morgan                                      | 0           | 8           | Public calendar                                                                                                                                                                                                                                                                                                                                                                                                                                                                                                                                                                                                                                                                                                                                                                                                                                                                                                                                                                                                                                                                                                                                                                                                                                                                                                                                                                                                                                                                                                                                                                                                                                                                                                                                                                                                                                                                                                                                                                                                                                                                                                               |