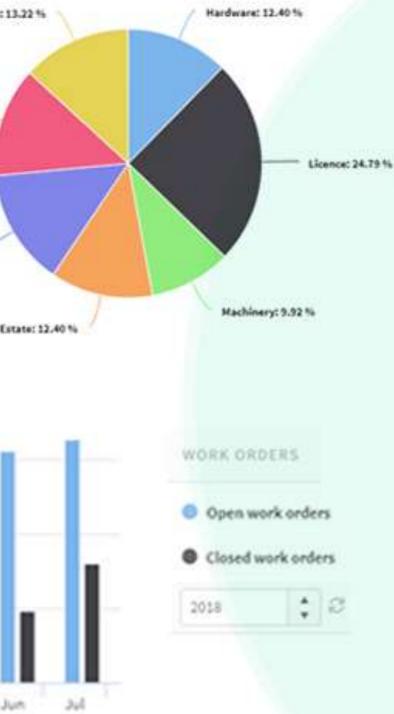

|                   |                                               |       | Jan Fe                     | d Mar Ap            | e May             |















# Infinity ECM platform: Invoice Management (clips)



9.735,15

8.1.2019. Card payment User issued: Sam

Groth

| OR V   |                     |               | NEW ADVANCE              |                   |          | 1   | 4          |
|--------|---------------------|---------------|--------------------------|-------------------|----------|-----|------------|
|        | × 1                 |               | Advance numbert -        |                   |          |     | 1          |
|        | AP for verification |               | Invoice date:            | 1/24/2019 7:48 AM |          |     | <b>1</b> 6 |
|        | <b>4</b> 0          |               | Business year:           | 2018              |          |     |            |
|        | <b>₹</b> 3          |