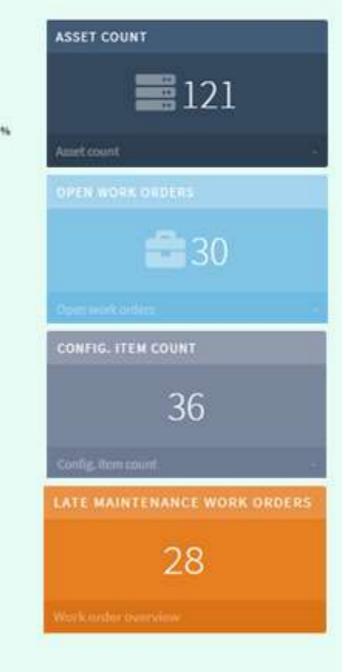

|                   |                                               |       | Jan Fe                     | d Mar Ap            | e May             |















# Infinity ECM platform: Invoice Management (clips)



9.735,15

8.1.2019. Card payment User issued: Sam

Groth

| OR V   |                     |               | NEW ADVANCE              |                   |          | 1   | 4          |
|--------|---------------------|---------------|--------------------------|-------------------|----------|-----|------------|
|        | × 1                 |               | Advance numbert -        |                   |          |     | 1          |
|        | AP for verification |               | Invoice date:            | 1/24/2019 7:48 AM |          |     | <b>1</b> 6 |
|        | <b>4</b> 0          |               | Business year:           | 2018              |          |     |            |
|        | <b>₹</b> 3          |