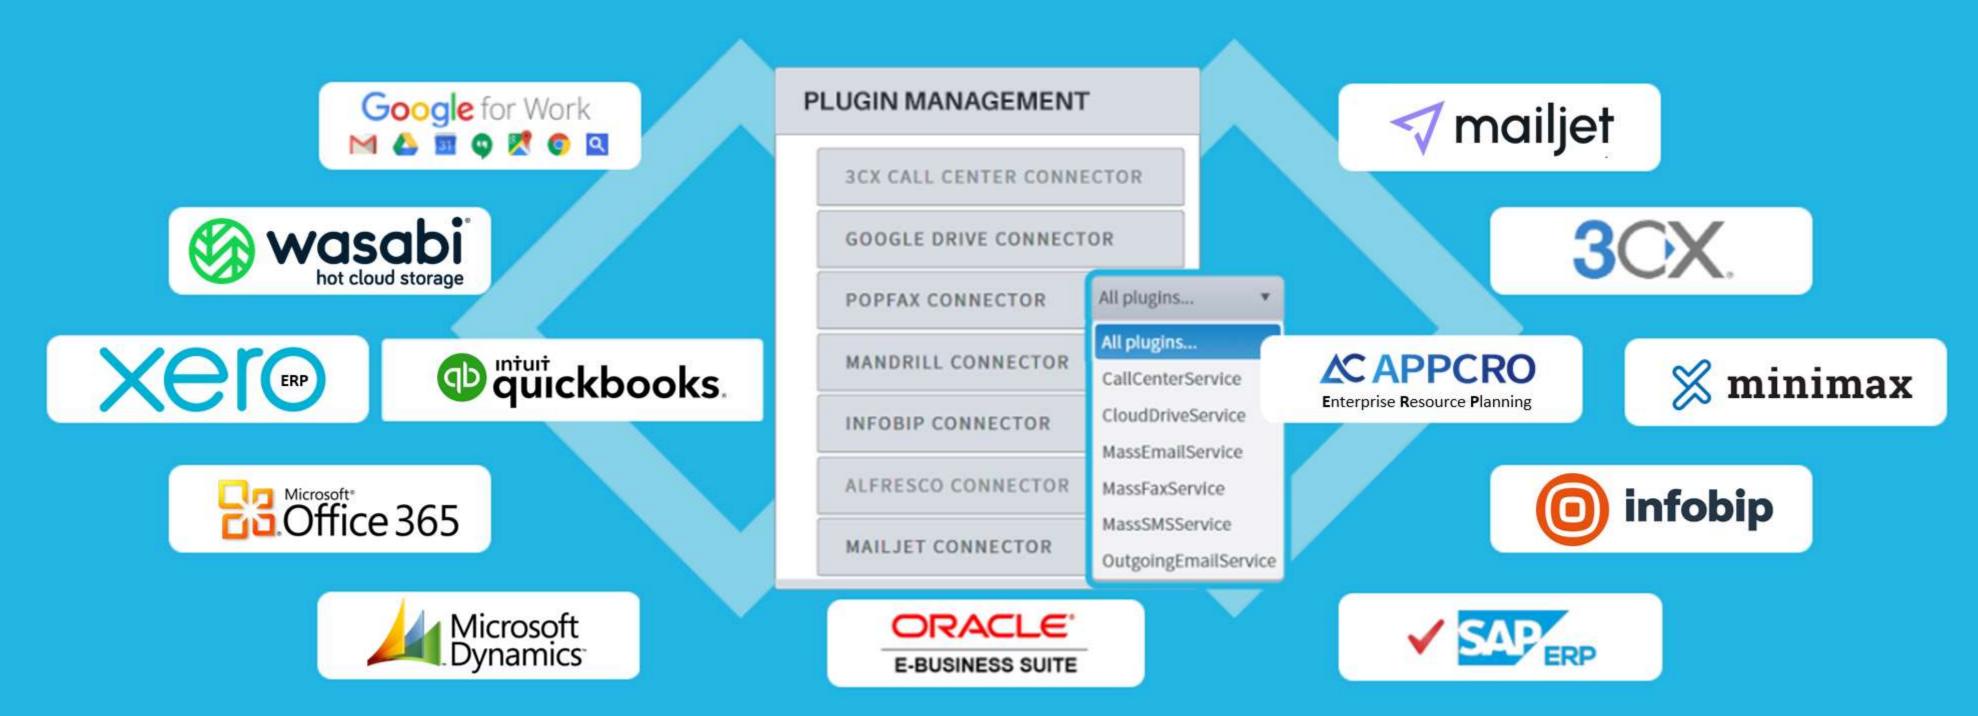

, BPM, CMS, ITSM, EAM, KMS, GRC, PM. > Flexible enterprise architecture based on Web API services and plug-in management. > Multi-org & Multi-company support (one system for many group-related companies).  $\succ$  Up to 30% increase in work productivity (better task management, collaboration, and work records, verifications & document approvals, digitization of documents & templates, portals, easy online availability). > Up to 30% savings on gross2 salaries of employees who use the Infinity ECM platform at day work job. > Microsoft based solution (On-prem requires MS Win App. Server, MS SQL Express, no extra MS CAL licenses).





> Fast and easy digital process transformation (fast 1-3 months implementation and simple API integration).















#### Integration with other Systems

















# Infinity ECM live demo: → Click for video introduction ←



|    | CO Hinty                     | • Preise |                       | ·                     | 101 101 10       |    |
|----|------------------------------|----------|-----------------------|-----------------------|------------------|----|
| •  | Produjni zadaci              |          |                       |                       |                  |    |
| 4  | 0.03555605564110             |          |                       |                       |                  |    |
|    | Zatova -                     | nes.     | Adaptio               | - Policia             | 84               | -  |
|    |                              |          |                       |                       |                  |