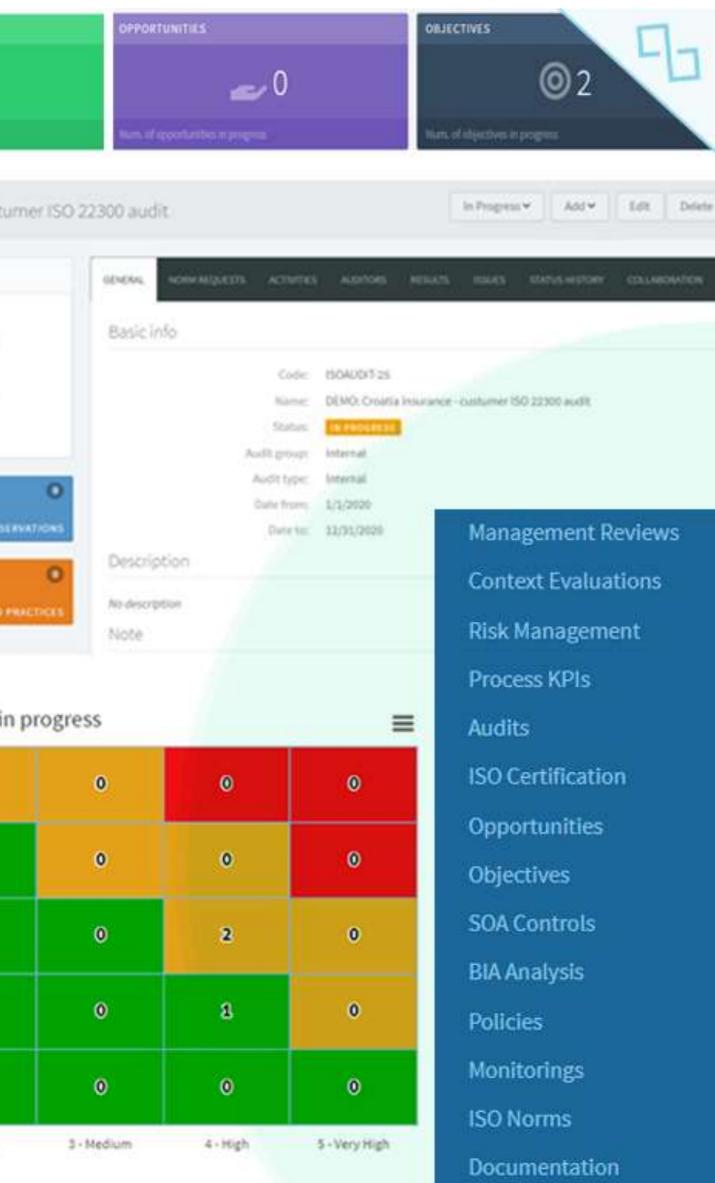

Asset threats            |                           | 3 - Medium            | 4 - High probability           | 1.1.1.1.1.1.1.1.1.1.1.1.1.1.1.1.1.1.1. |                         |                  |
| New classificati         | on                        | 2 - Low               | 2 - Low probability            | I - Very low probability               | 0                       | 0                |
| Asset classificat        | 1111                      | 3 - Medium            | 3 - Medium probability         |                                        | 1 - Very Low            | 2-Low            |
| Asseculassificat         | 1011                      |                       |                                |                                        |                         |                  |











#### Infinity ECM platform: Procurement Management (clips)

| Amount                      |          | 1.650,00 kn                 | Suppliers pro | oposals over            | rview    | V           |           |               |           |
|-----------------------------|----------|-----------------------------|---------------|-------------------------|----------|-------------|-----------|---------------|-----------|
| Discount amount             |          | 165,00 kn                   |               |                         | 24/24/24 | n.          |           |               |           |
| Base amount                 |          | 1.485,00 kn                 |               | ort to Excel            | Filter   | J           |           |               |           |
| Total ta