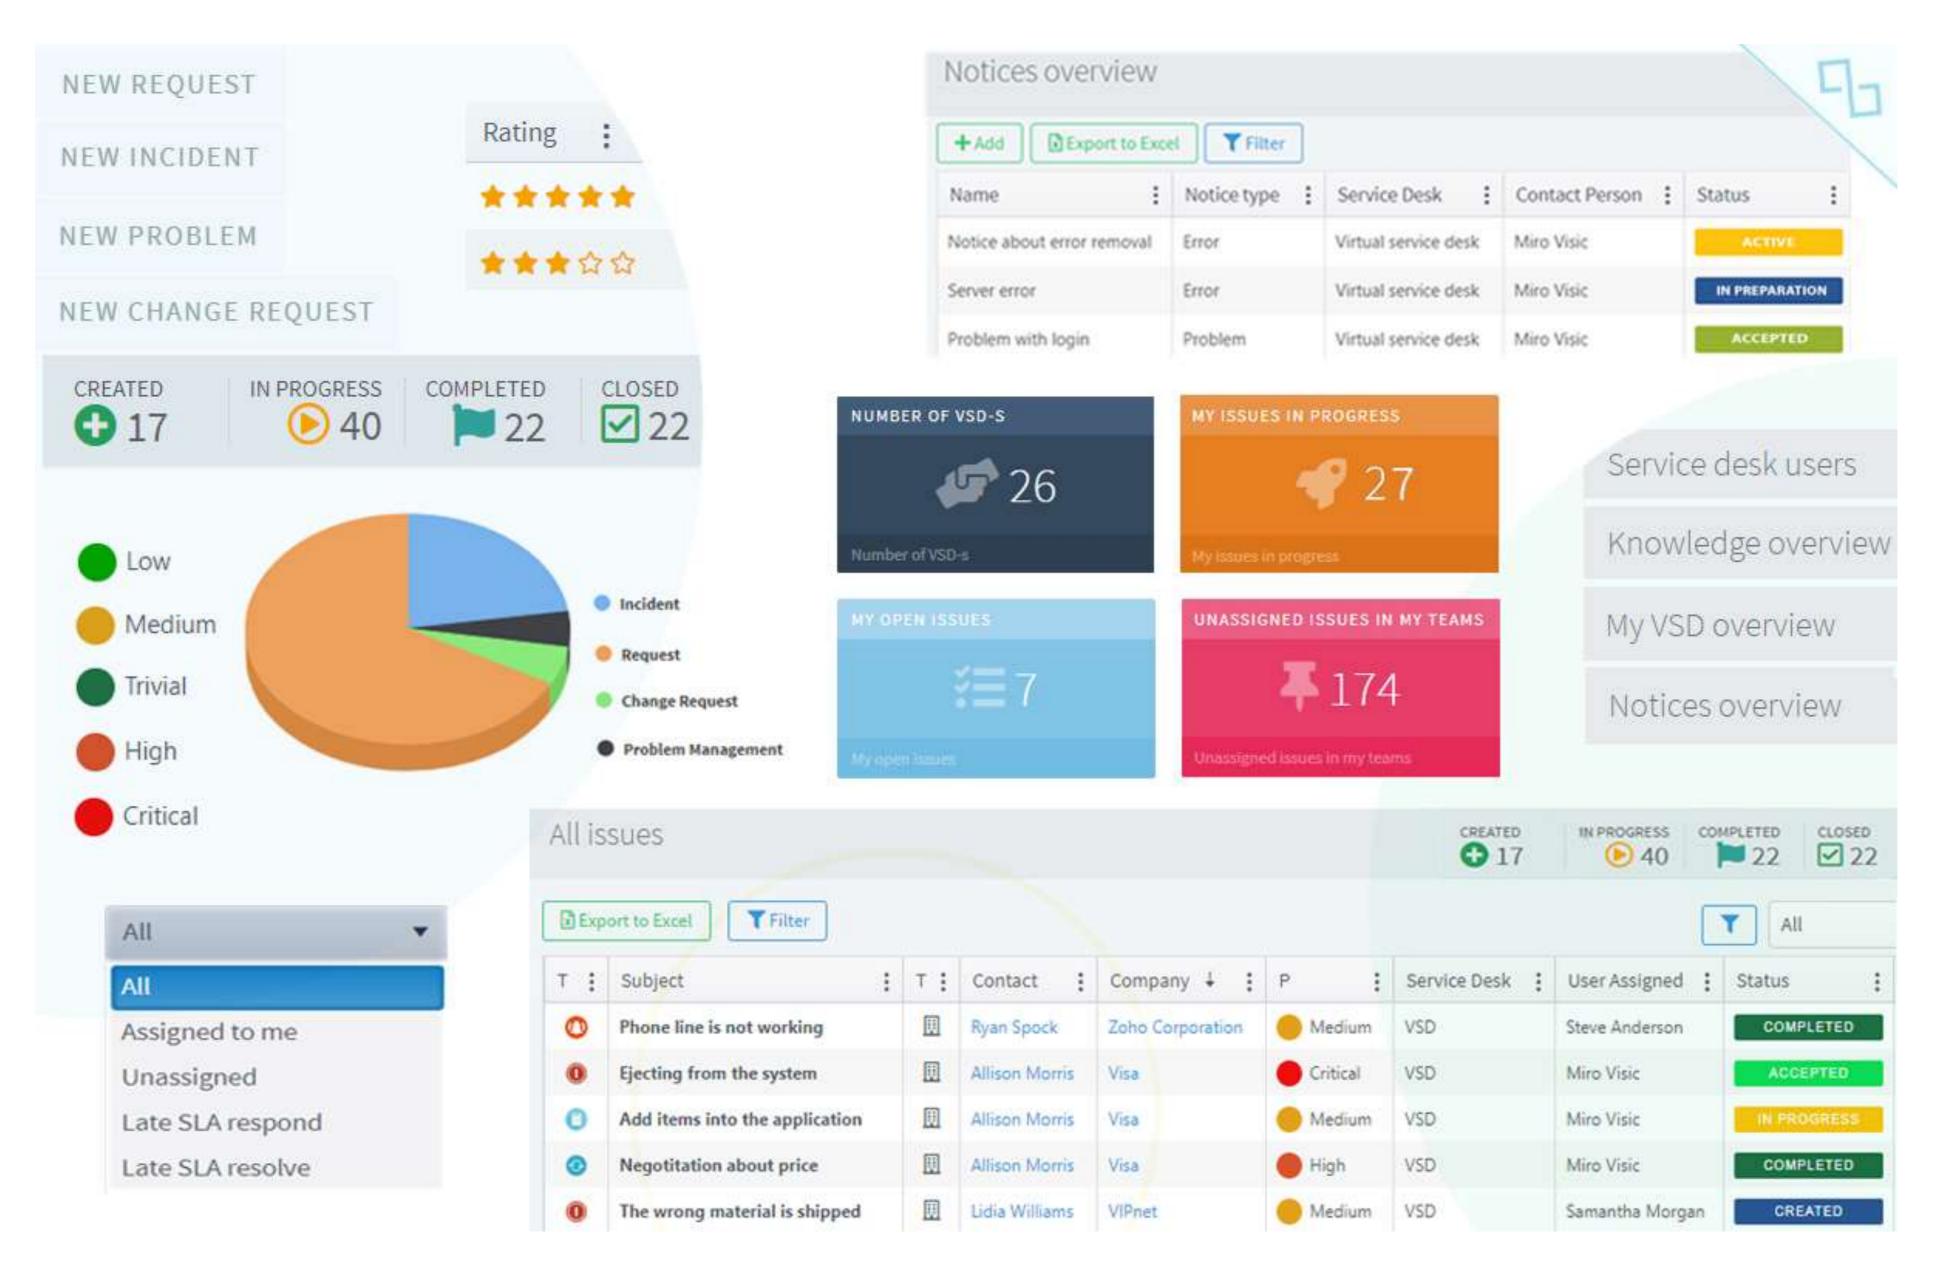

| 1                     |      |      |      |
| V Checking system durability        |                     | Ch                    | ecking  | syster       | n dura  | 5              |           |      |      |          |        |         |             |             |            |                     |          |           |        |     |                       |      |      |      |
| > Installation of the system PHASE  |                     |                       |         |              |         |                |           |      |      |          |        |         |             |             |            | -                   |          |           |        |     |                       |      |      |      |









#### Infinity ECM platform: Service Desk Management (clips)



#### *KAPPCRO*









#### Infinity ECM platform: 360° partner



| ONTACTS DEPARTMENTS                                              | BANK ACCOUNTS A                                                                | XORESSES BUS                                                      | SINESS ACTIVITIES                                                |   |
|------------------------------------------------------------------|--------------------------------------------------------------------------------|-------------------------------------------------------------------|------------------------------------------------------------------|---|
| BASIC INFORMATIO                                                 | N                                                                              |