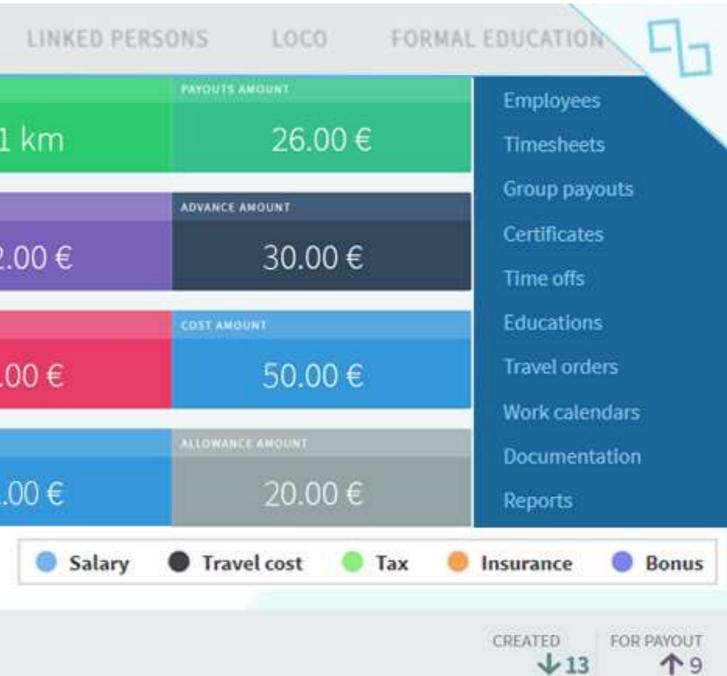

| ERTIFICATES IN USE |                    | CURRENT EMPLOYEE           | S          | E              | DUCATIONS IN PROG                                                                                              | RESS                       | TRA                |
| 🗰 15               |                    |                            | 9          |                |                                                                                                                | 3                          |                    |
|                    |                    |                            |            |                |                                                                                                                |                            | Num                |



| :                     | Period from | Period to | Payout date       | Amount :     | Status   |
|-----------------------|-------------|-----------|-------------------|--------------|----------|
| r allowance           | 8           | ě.        | 1                 | 975.00 €     | PLANNED  |
| er allowance          | -           |           | ÷.                | 975.00 €     | PAID UP  |
| er allowance          | 2/1/2020    | 2/29/2020 | 2/4/2020 12:15 PM | 50.00 €      | PLANNED  |
| ir total vehicle sum  | 2/1/2020    | 2/29/2020 | 2/4/2020 12:15 PM | 100.00 €     | FOSTFON  |
| er allowance          | 1/1/2020    | 1/31/2020 | 2/4/2020 12:14 PM | 50.00 €      | ABORTED  |
| AVEL ORDERS           |             |           | CREATED ON APPRO  | WAL NEEDS MY | APPROVAL |
| <u>ہ</u>