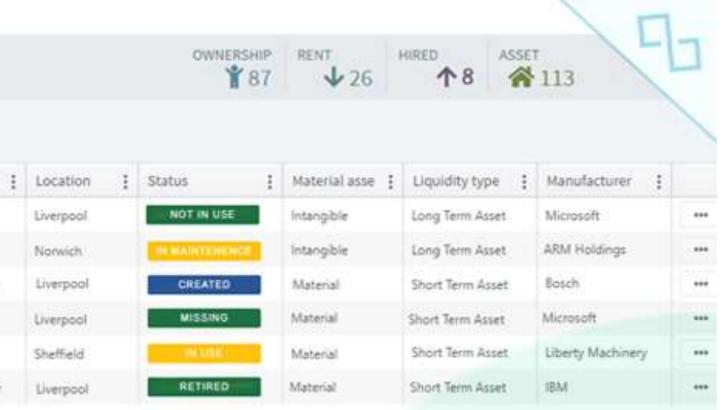

|                   |                                               |       | Jan Fe                     | d Mar Ap            | e May             |















# Infinity ECM platform: Invoice Management (clips)



9.735,15

8.1.2019. Card payment User issued: Sam

Groth

| OR V   |                     |               | NEW ADVANCE              |                   |          | 1   | 4          |
|--------|---------------------|---------------|--------------------------|-------------------|----------|-----|------------|
|        | × 1                 |               | Advance numbert -        |                   |          |     | 1          |
|        | AP for verification |               | Invoice date:            | 1/24/2019 7:48 AM |          |     | <b>1</b> 6 |
|        | <b>4</b> 0          |               | Business year:           | 2018              |          |     |            |
|        | <b>₹</b> 3          |