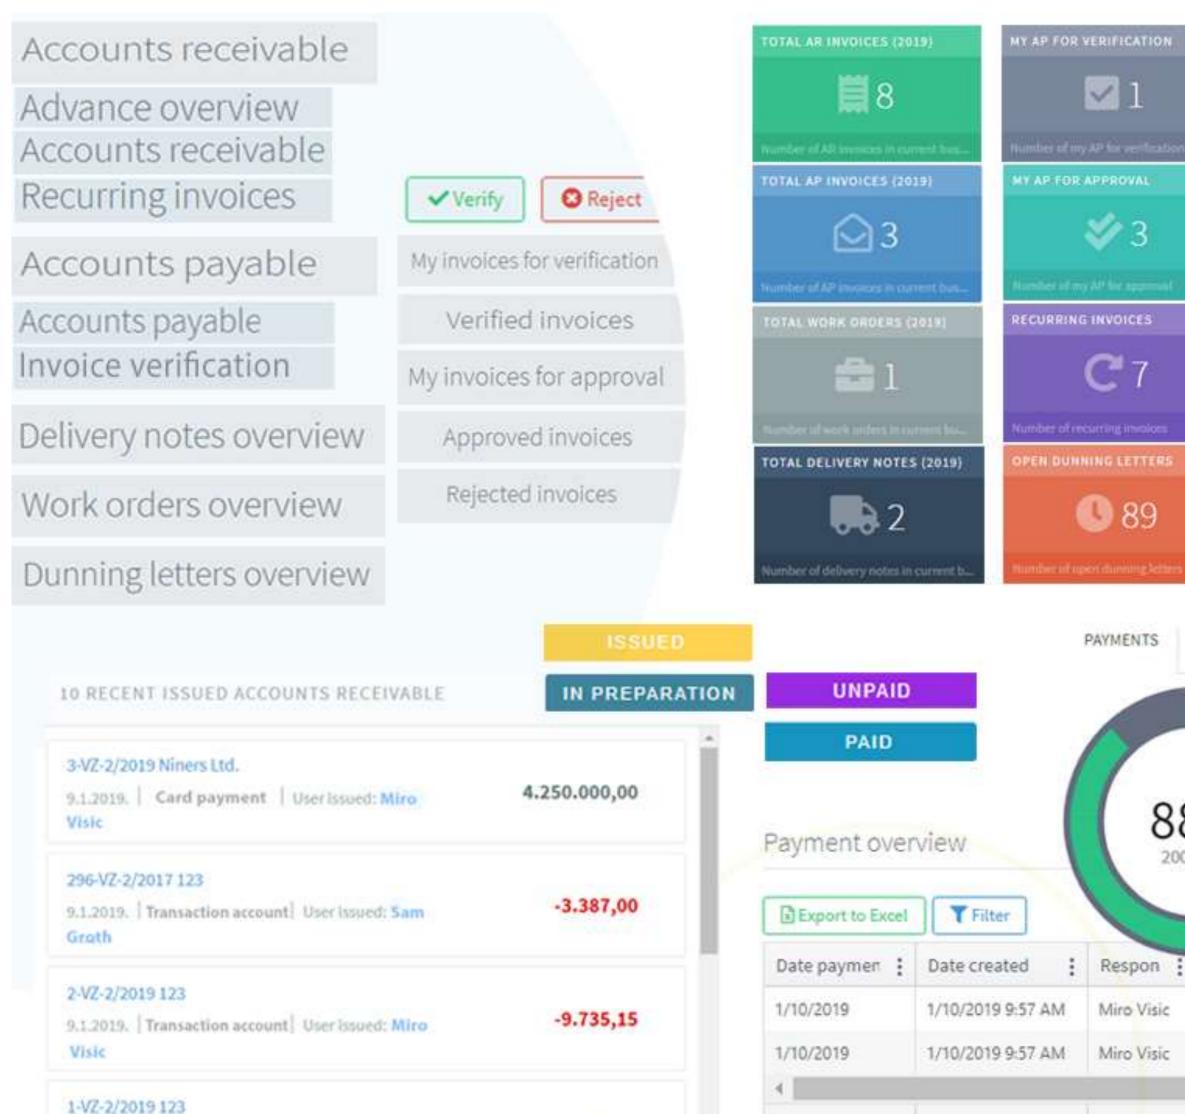

#### Infinity ECM platform: Contract Management (clips)

| FRAME CONTRACTS                                    | NEW FRAME CONT   | RACT                      |              |                |          |           |         |
|----------------------------------------------------|------------------|---------------------------|--------------|----------------|----------|-----------|---------|
| 匙 10                                               | Contract number: | Contract number           |              | Contract date: | 1/23/    | /2019     |         |
| trumber of frame contracts in program<br>CONTRACTS | Name:            | Name                      |              |                |          |           |         |
| 8 🛸                                                | Business year:   | 2018                      |              | Contrac        | t type:  | Novi ug   | ovor    |
| Number of contracts in program                     | Direction:       | with partner              |              |                |          |           |         |
| <b>1</b> 5                                         | Category:        | 1 Standard frame          | contract 🔹   | 5              | itatus:  | Choose C  | ategory |
| Number of expired and expired within a month       | Assigned to:     | Start typing to get a lis | of possible  | Secrec         | y level: | In secret | E)      |
| PURCHASE ORDERS                                    |                  | matches                   | Assign to me | Financial Info | Dates    |           |         |
| <b>E</b> 11                                        |                  |                           |              | Currency:      | Euro     |           | •       |
| Number of purchase orders in progress              | (I)              | 78%                       |              | Amount:        | 2,500.0  | 0         | \$      |
| CREATED                                            | COMPLETED        |                           |              | Discount (%):  | 10.00    |           | :       |
|                                                    |                  |                           |              | Tax rate:      | PDV (1)  |           | •       |
| IN PROGRESS                                        | INTERRUPTE       | D                         |              | Total amount:  | 2,542.5  | Ŷ         |         |

#### Contracts overview

| +Add          | xport to Excel                               |    |                       |            |                        |                           |
|---------------|----------------------------------------------|----|-----------------------|------------|------------------------|---------------------------|
| Contract date | Name                                         | т: | Client :              | Approved : | Percent realised (%) : | Amount (t                 |
| 12/13/2017    | Infrastructure systems build and integration |    | VIPnet                | 1/1/2018   | 0%                     | 100.00 €                  |
| 12/13/2017    | DEMO: Implementation of new web design       | П  | DEMO: Atlassian       | 12/15/2017 | ωs                     | 2,500.00 €                |
| 9/3/2017      | IT consulting                                | 圓  | Ericsson Nikola Tesla | 9/6/2017   | (m)                    | 65,500.0 <mark>0</mark> € |
| 9/3/2017      | Car insurance                                | Ш  | Allianz               | 9/6/2017   | 0%                     | 36,000.00 €               |
| 9/3/2017      | Office space lease                           | Щ  | Elektrolux            | 9/5/2017   | 0%                     | 5,500.00 €                |
| 9/3/2017      | Small office supplies                        | Ш  | Tesla Motors          | 9/5/2017   | 1005                   | 10,500.00 €               |
|               |                                              |    |                       |            |                        |                           |