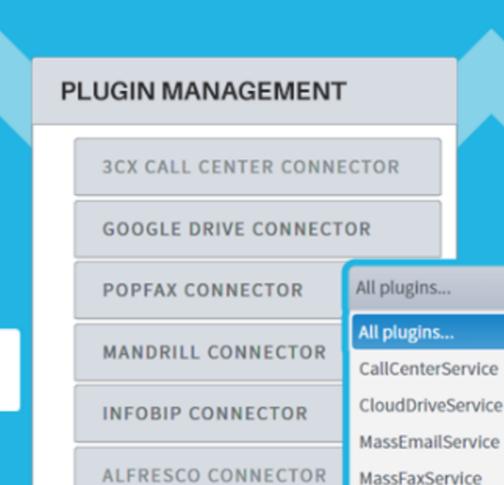

, RMS, ERP, BPM, CMS, ITSM, EAM, KMS, GRC, PM.
- > Flexible enterprise architecture based on Web API services with the ability of plug-in modules and apps.
- > Multi-company support & multi-org model (one system can be used for many group-related companies).
- ➤ Up to 40% increase in work productivity (better task management, collaboration, AI assistant suggestions, verifications & document approvals, digitization of documents & templates, portals, easy online availability).
- > Microsoft based solution (On-prem requires MS Win App. Server, MS SQL Express, no extra MS CAL licenses).
- Fast and easy digital process transformation (fast 1-3 months implementation and simple API integration).





















































#### Integration with other Systems















MAILJET CONNECTOR















**minimax** 









































#### APPCRO BMS platform -> HRM User interface example:

















### APPCRO BMS (ex Infinity ECM) live demo:

→ Click for video introduction ←























































www.appcrobms.com

www.appcro.com

**USA - UK - CROATIA** 

info@appcro.com