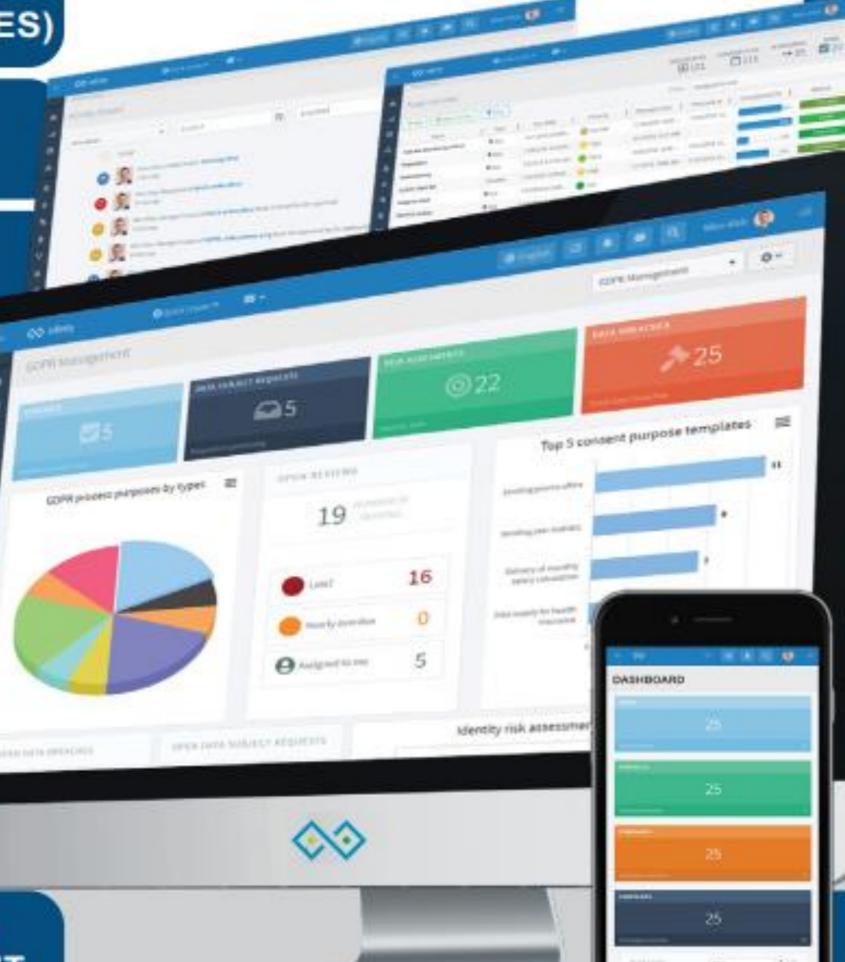

#### PLATFORM SUBSYSTEMS:

CORE, COLLABORATION (TASK, EVENTS, ACTIVITIES)

**HUMAN RESOURCES &** TRAVEL MANAGEMENT

SALES MANAGEMENT WEB SHOP, LOYALTY

**CONTRACTS + FRAMES PURCHASE ORDERS** 

PROJECT PORTFOLIO + CAPACITY (PPM)

**INVOICE (AP, AR)** MANAGEMENT

MARKETING + LEAD MANAGEMENT

**GOVERNANCE, RISKS AND** COMPLIANCE MANAGEMENT

**PERSONAL DATA** PROTECTION (DPM)

360° CENTRAL VIEW E-MAIL TICKETING

DOCUMENT, RECORDS & CASE MANAGEMENT

**PROCUREMENT** MANAGEMENT

**ASSET + FACILITY** MANAGEMENT

**INTRANET PORTALS EXTERNAL PORTALS** 

eSESSIONS + DECISIONS WAREHOUSE (WFM)

SERVICE / HELP DESK CALL CENTER + VoIP