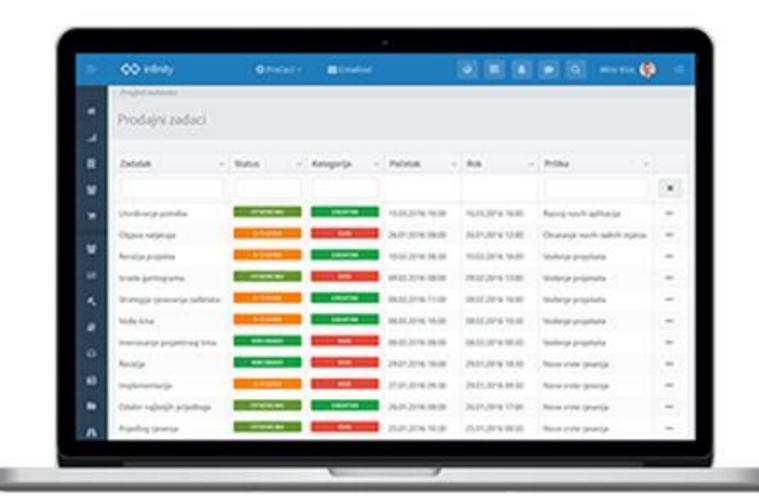

ted companies).
- ➤ Up to 40% increase in work productivity (better task management, collaboration, AI assistant suggestions, verifications & document approvals, digitization of documents & templates, portals, easy online availability).
- > Microsoft based solution (On-prem requires MS Win App. Server, MS SQL Express, no extra MS CAL licenses).
- Fast and easy digital process transformation (fast 1-3 months implementation and simple API integration).





















































#### Integration with other Systems















MAILJET CONNECTOR















**minimax** 









































#### APPCRO BMS platform -> HRM User interface example:

















### APPCRO BMS (ex Infinity ECM) live demo:

→ Click for video introduction ←























































www.appcrobms.com

www.appcro.com

**USA - UK - CROATIA** 

info@appcro.com