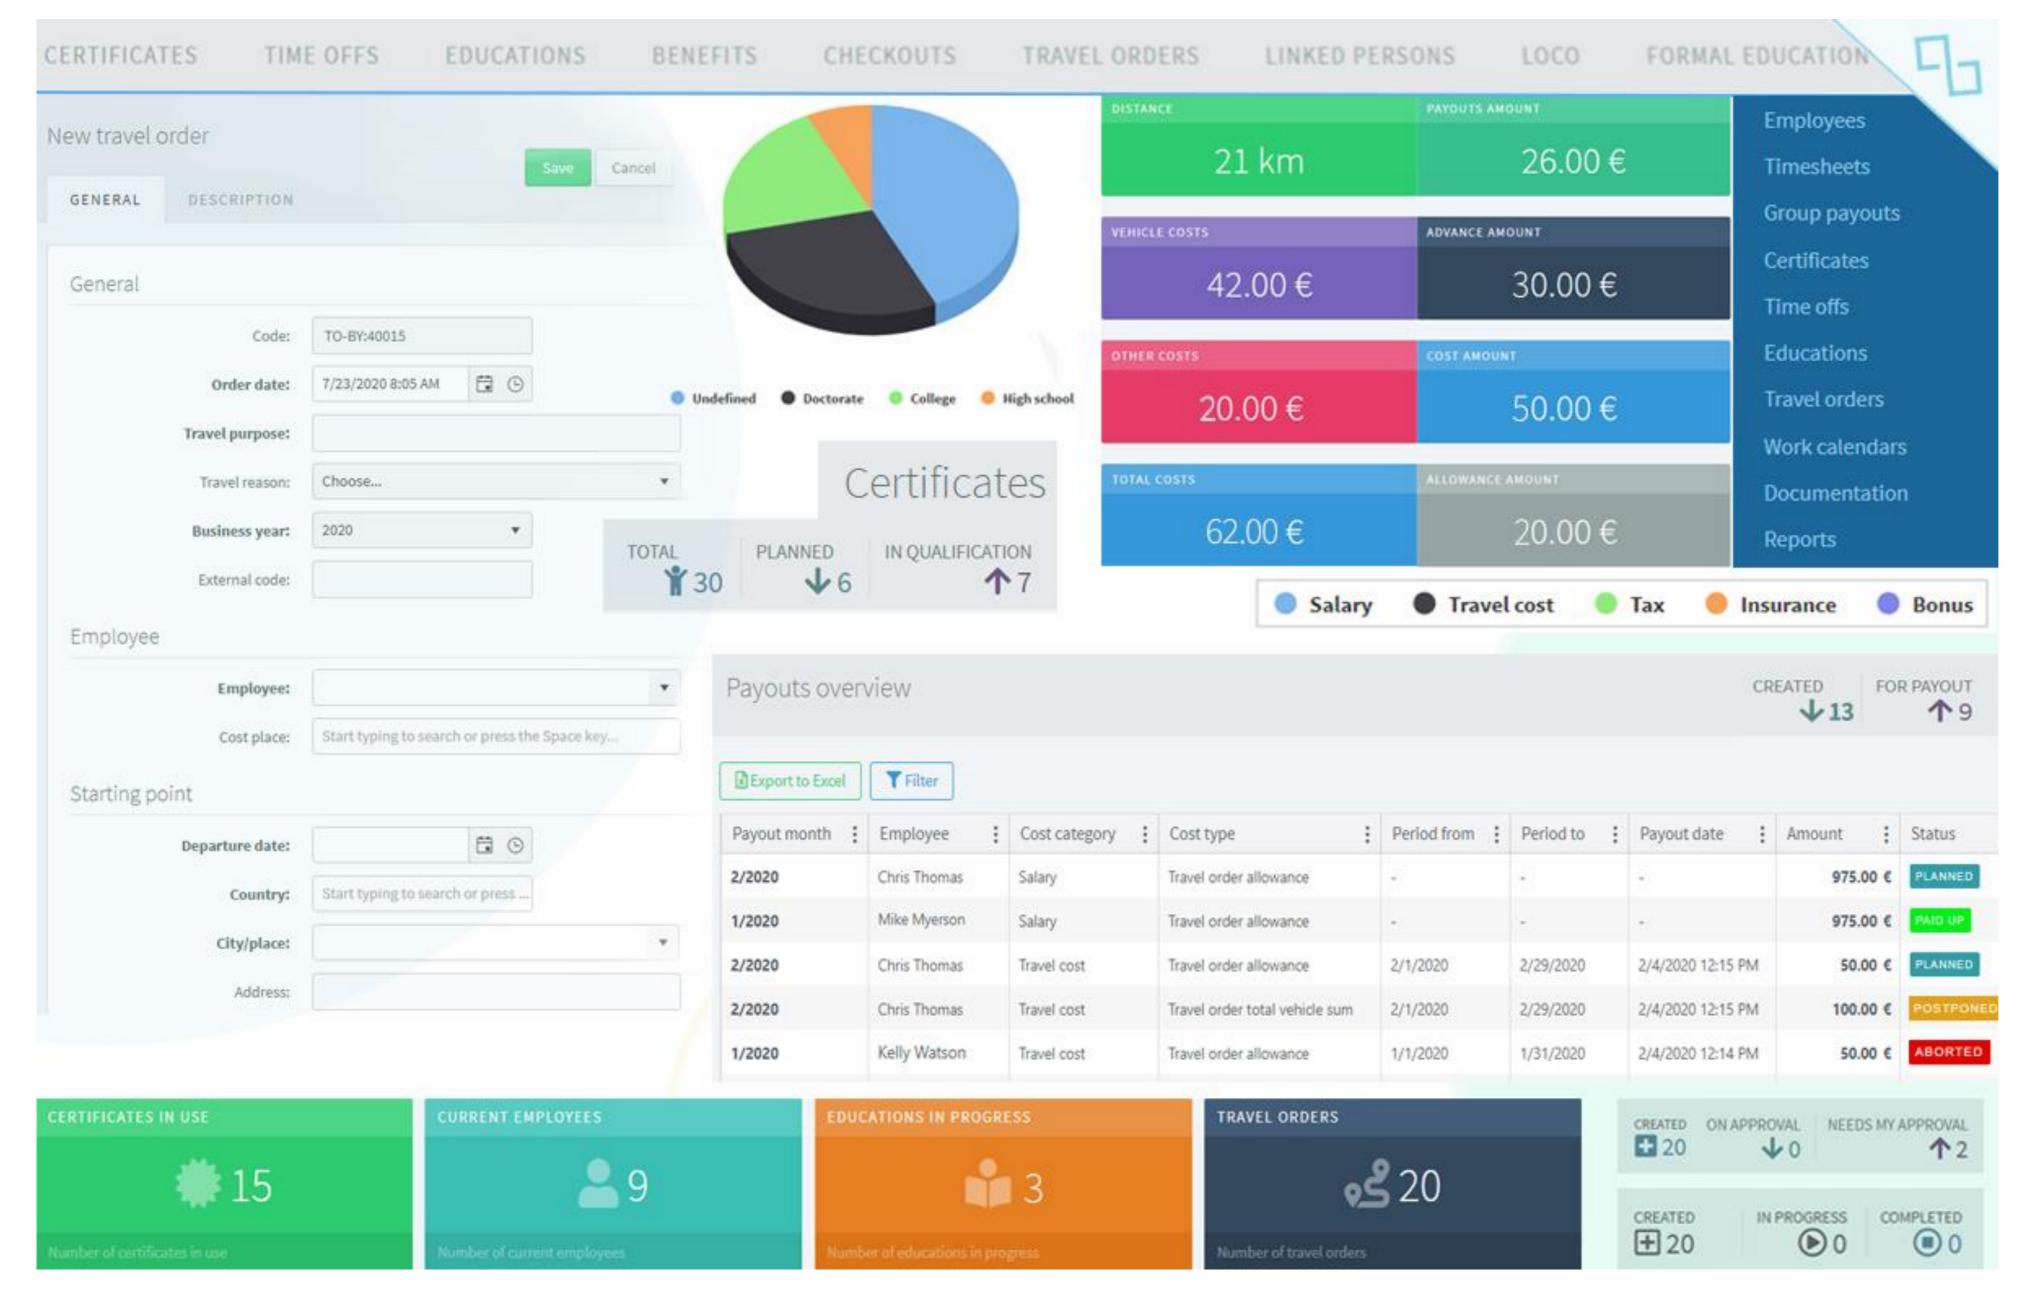

and apps.
- > Multi-company support & multi-org model (one system can be used for many group-related companies).
- ➤ Up to 40% increase in work productivity (better task management, collaboration, AI assistant suggestions, verifications & document approvals, digitization of documents & templates, portals, easy online availability).
- > Microsoft based solution (On-prem requires MS Win App. Server, MS SQL Express, no extra MS CAL licenses).
- Fast and easy digital process transformation (fast 1-3 months implementation and simple API integration).





















































#### Integration with other Systems















MAILJET CONNECTOR















**minimax** 









































#### APPCRO BMS platform -> HRM User interface example:

















### APPCRO BMS (ex Infinity ECM) live demo:

→ Click for video introduction ←























































www.appcrobms.com

www.appcro.com

**USA - UK - CROATIA** 

info@appcro.com